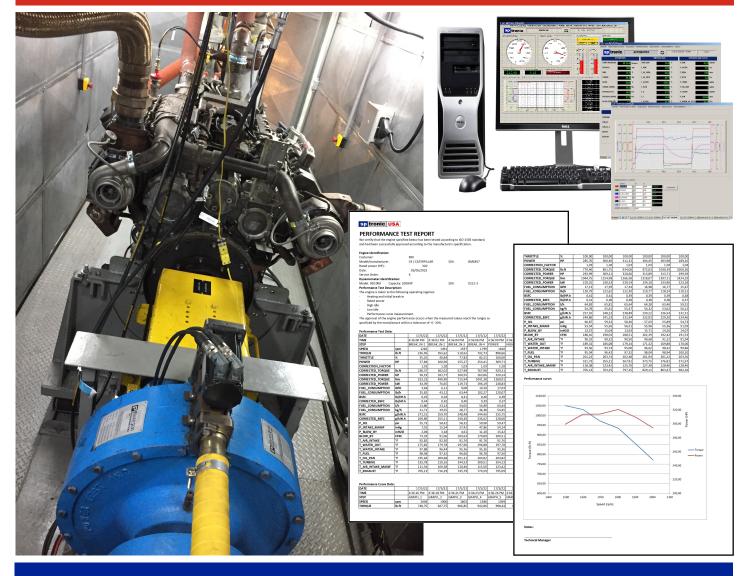

## DYNAMOMETER ENGINE TESTING SERVICES

With a dynamometer, your engine quality is proven and rework is minimized. This allows your customer to have confidence in your engines.

Our test bench is equipped with a high quality dynamometer and a modern computerized data acquisition and control system, which provides safety engine operation, and accurate measurement of several engine parameters.

Our facility can test engines up to 1,000 hp.

A performance test procedure is applied according to the engine manufacturer specification, what includes steps for heat-up, initial break-in, and performance curve execution.

During the test, troubles as leaks, loss of power, turbocharger or injection issues, can be easily identified, and corrected by the customer.

A Performance Test Report is generated, showing horsepower, speed, torque, critical temperatures and pressures, fuel consumption, blow-by, ISO standard correction factors, and a performance curve along the engine speed range.